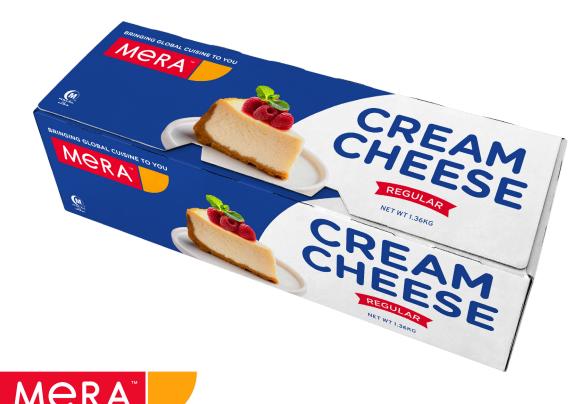

# **MERA Regular Cream Cheese**

100% real dairy ingredients are traditionally cultured to deliver a great tasting, consistently smooth cream cheese. Suitable for usage in a wide range of hot and cold culinary applications with authentic, well-known, and trusted quality.

MERA Cream Cheese is a perfect ingredient for classic bakery items and modern culinary applications.

Saturated fat: 20.7 g

Protein: 5.5 g Total fat: 33.8 g

Trans fat: 1.1 g

Shelf Life

Storage

**Options** 

Available in a 1.36kg loaf and 13.6kg bag-in-box