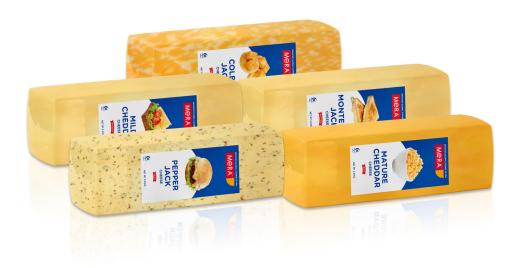

# MERA Natural Cheese Loaves

- Mild and Mature Cheddar (white & colored)
- Monterey Jack
- Pepper Jack
- Colby Jack

MERA natural cheese loaves are ideal for a wide range of hot and cold culinary applications from commercial kitchens to deli counters. The available varieties offer a diverse range of flavors and visual appeal.