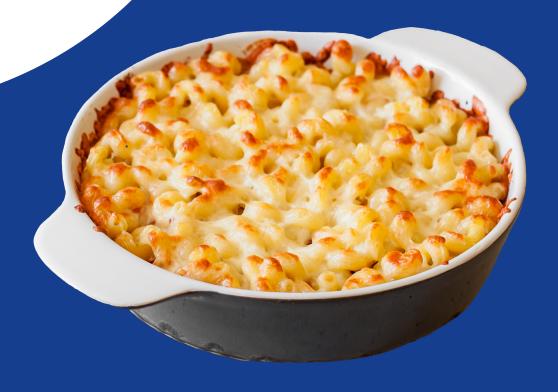

Bringing Global Cuisine to You



# MERA Natural Cheese Loaves



MENA
Rami Nader
+971 55 2491209
rnader@talmera.com

Asia Pacific & Latin America
Gordon Craig
+852-6822 8096
gcraig@talmera.com

merafoodservice.com

# MERA Natural Cheese Loaves

- Mild and Mature Cheddar (white & colored)
- Monterey Jack
- Pepper Jack
- Colby Jack



MERA natural cheese loaves are ideal for a wide range of hot and cold culinary applications from commercial kitchens to deli counters. The available varieties offer a diverse range of flavors and visual appeal.











Cooking

**Topping** 

**Cheese Board** 

Sandwich

Slices/Burger

### **Product Information**

#### **Shelf Life**

365 days (refrigerated)

#### Storage

1°C - 4°C (34°F - 40°F)

#### **Options**

Available in a 2.27kg cryovac wrapped loaf

## **Food Safety Certifications**

- Halal
- rBST Free
- Gluten